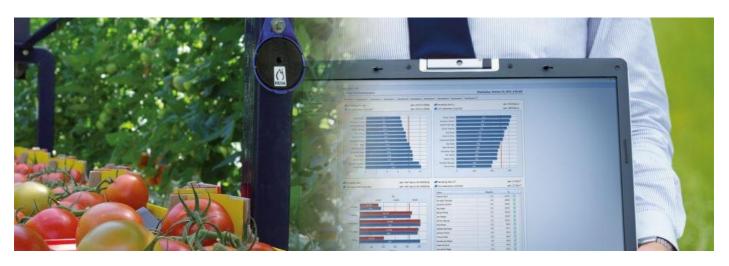

RFID is used in the Netherlands agriculture and horticultural sector to track returnable transport items (Container Centralen), and to check productivity in greenhouses.

EasyLogic developed a wireless mesh networking RFID solution for Priva, a Dutch leader in horticulture automation and climate control.

This solution allows customers of Priva to plan their labour, track employee productivity, and measure crop yield, in real time.

The wireless mesh network can be installed easily, requires no configuration and has better range than WiFi in a greenhouse environment. It supports hundreds of nodes, and can be used to implement sensor networks or support wireless actuators.