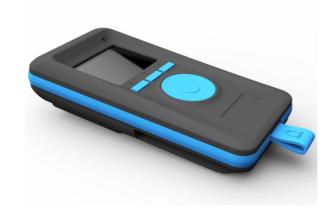

## EasyLogic Capabilities

- · Design end-to-end solutions
- · Design, develop and produce hardware
- · Design and deliver embedded software
- · Integrate standard RFID products to provide solutions
- Experts in making RFID work in difficult conditions (liquids, metal, reflections, temperature, humidity)
- We can program and personalise Cards, RFID tags and labels on our own production facilities
- Expertise in LoRaWan, BLE, WiFi, 433 and 868MHz bands
- · IoT, sensor networks, real-time location systems