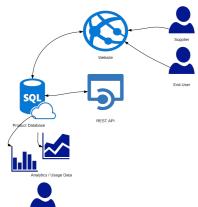

## EasyLogic Capabilities

- · Design end-to-end solutions
- · Design, develop and produce hardware
- · Design and deliver embedded software
- · Integrate standard RFID products to provide solutions
- Experts in making RFID work in difficult conditions (liquids, metal, reflections, temperature, humidity)
- We can program and personalise Cards, RFID tags and labels on our own production facilities
- Expertise in LoRaWan, BLE, WiFi, 433 and 868MHz bands
- · IoT, sensor networks, real-time location systems

## **Benefits**

- · RFID links the physical world to your IT systems
- We interface with your ERP, Warehouse Management, Asset Management or POS system
- · Prevents errors, rework and false information
- · Saves time through automated scanning
- · Improves the end-user experience
- · Quick time to market
- · EasyLogic co-develops solutions with you